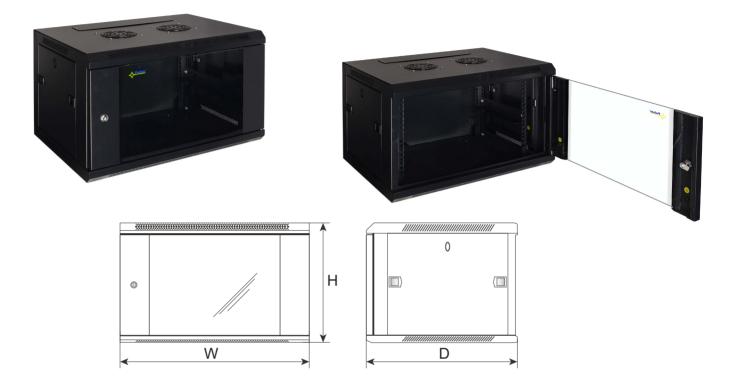

## EN CODE: **RW664GD** v1.0/II

NAME: RACK cabinet, wall mounted , fully assembled 6U/600x450

## **SPECIFICATIONS**

| Mounting dimensions:        | W=19", H=6U                                                                 |
|-----------------------------|-----------------------------------------------------------------------------|
| External dimensions:        | W=600, H=368, D=450 [mm, +/-2]                                              |
| Net/gross weight:           | 17 /18 [kg]                                                                 |
| Materials:                  | - RACK mounting rails: cold-rolled steel SPCC 1,5mm RAL 9004 - bolted       |
|                             | - frame: cold-rolled steel SPCC 1,2mm RAL 9004 - welded                     |
|                             | - front door: 5mm toughened glass / SPCC 1,2mm RAL 9004 - hinged            |
|                             | - side panels: cold-rolled steel SPCC 1,2mm RAL 9004 - removable            |
| Static load:                | 60 kg                                                                       |
| Use:                        | inside, IP20                                                                |
| Notes:                      | - adjustable distance between front and rear RACK rails                     |
|                             | - ventilation holes in the top and bottom panel                             |
|                             | - possible mounting of 1 or 2 fans in the top panel - RAW1 / RAW2           |
|                             | - cable ducts in the rear, top and bottom panel                             |
|                             | - wall-mounting - 4 bolts (not included)                                    |
|                             | - lockable front door (2 keys included)                                     |
|                             | - side panels - lock assembly possible - RAZB16                             |
|                             | - the possibility of installing a set of RAPU-W grounding wires in the rack |
|                             | - fully assembled                                                           |
| Certificates, declarations: | RoHS                                                                        |