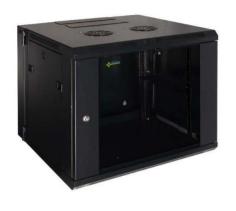

## RACK 19" cabinets - wall mounted, fully assembled

CODE: RW966GD v1.0/II EN

NAME: RACK cabinet, wall mounted, fully assembled 9U/600x600

## **INTENDED USE**

The RACK 19" cabinet enables integrating CCTV, AC, I&HAS, RTV, LAN, or other systems in small companies or households. It is intended for devices manufactured in enclosures of the 19" standard. Due to the RACK cabinets, the devices are aesthetically mounted and protected against mechanical damage.