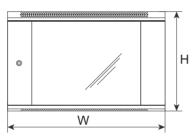

## **SPECIFICATIONS**

| Mounting dimensions:        | W=19", H=9U                                                                 |
|-----------------------------|-----------------------------------------------------------------------------|
| External dimensions:        | W=600, H=501, D=600 [mm, +/-2]                                              |
| Net/gross weight:           | 22,5 / 22,3 [kg]                                                            |
| Materials:                  | - RACK mounting rails: cold-rolled steel SPCC 1,5mm RAL 9004 - bolted       |
|                             | - frame: cold-rolled steel SPCC 1,2mm RAL 9004 - welded                     |
|                             | - front door: 5mm toughened glass / SPCC 1,2mm RAL 9004 - hinged            |
|                             | - side panels: cold-rolled steel SPCC 1,2mm RAL 9004 - removable            |
| Static load:                | 60 kg                                                                       |
| Use:                        | inside, IP20                                                                |
| Notes:                      | - adjustable distance between front and rear RACK rails                     |
|                             | - ventilation holes in the top and bottom panel                             |
|                             | - possible mounting of 1 or 2 fans in the top panel - RAW1 / RAW2           |
|                             | - cable ducts in the top and bottom panel                                   |
|                             | - wall-mounting - 4 bolts (not included)                                    |
|                             | - lockable front door (2 keys included)                                     |
|                             | - side panels - lock assembly possible - RAZB16                             |
|                             | - the possibility of installing a set of RAPU-W grounding wires in the rack |
|                             | - fully assembled                                                           |
| Certificates, declarations: | RoHS                                                                        |