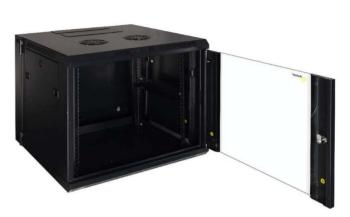

## **SPECIFICATIONS**

| Mounting dimensions:        | W=19", H=9U                                                                 |
|-----------------------------|-----------------------------------------------------------------------------|
| External dimensions:        | W=600, H=501, D=600 [mm, +/-2]                                              |
| Net/gross weight:           | 22,5 / 22,3 [kg]                                                            |
| Materials:                  | - RACK mounting rails: cold-rolled steel SPCC 1,5mm RAL 9004 - bolted       |
|                             | - frame: cold-rolled steel SPCC 1,2mm RAL 9004 - welded                     |
|                             | - front door: 5mm toughened glass / SPCC 1,2mm RAL 9004 - hinged            |
|                             | - side panels: cold-rolled steel SPCC 1,2mm RAL 9004 - removable            |
| Static load:                | 60 kg                                                                       |
| Use:                        | inside, IP20                                                                |
| Notes:                      | - adjustable distance between front and rear RACK rails                     |
|                             | - ventilation holes in the top and bottom panel                             |
|                             | - possible mounting of 1 or 2 fans in the top panel - RAW1 / RAW2           |
|                             | - cable ducts in the top and bottom panel                                   |
|                             | - wall-mounting - 4 bolts (not included)                                    |
|                             | - lockable front door (2 keys included)                                     |
|                             | - side panels - lock assembly possible - RAZB16                             |
|                             | - the possibility of installing a set of RAPU-W grounding wires in the rack |
|                             | - fully assembled                                                           |
| Certificates, declarations: | RoHS                                                                        |