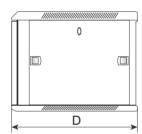

## **SPECIFICATIONS**

| Mounting dimensions:        | W=19", H=9U                                                                 |
|-----------------------------|-----------------------------------------------------------------------------|
| External dimensions:        | W=600, H=501, D=600 [mm, +/-2]                                              |
| Net/gross weight:           | 22,5 / 22,3 [kg]                                                            |
| Materials:                  | - RACK mounting rails: cold-rolled steel SPCC 1,5mm RAL 9004 - bolted       |
|                             | - frame: cold-rolled steel SPCC 1,2mm RAL 9004 - welded                     |
|                             | - front door: 5mm toughened glass / SPCC 1,2mm RAL 9004 - hinged            |
|                             | - side panels: cold-rolled steel SPCC 1,2mm RAL 9004 - removable            |
| Static load:                | 60 kg                                                                       |
| Use:                        | inside, IP20                                                                |
| Notes:                      | - adjustable distance between front and rear RACK rails                     |
|                             | - ventilation holes in the top and bottom panel                             |
|                             | - possible mounting of 1 or 2 fans in the top panel - RAW1 / RAW2           |
|                             | - cable ducts in the top and bottom panel                                   |
|                             | - wall-mounting - 4 bolts (not included)                                    |
|                             | - lockable front door (2 keys included)                                     |
|                             | - side panels - lock assembly possible - RAZB16                             |
|                             | - the possibility of installing a set of RAPU-W grounding wires in the rack |
|                             | - fully assembled                                                           |
| Certificates, declarations: | RoHS                                                                        |