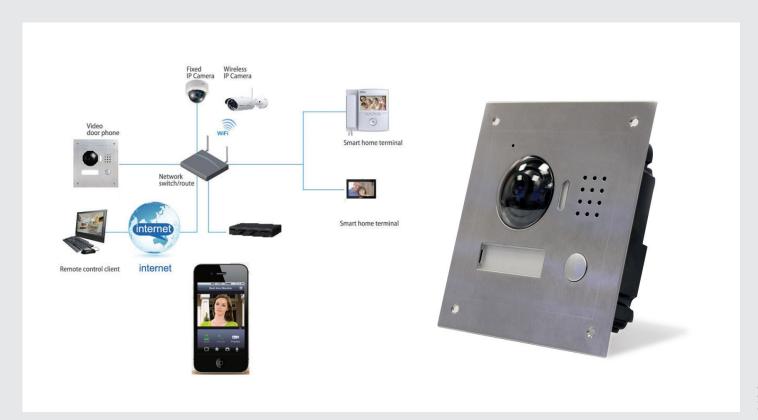

## **FEATURES**

- Stainless steel pane
- Color 1.3 MP CMOS camera, support 80° wide angle lens and angle adjusting • Support night vision
- Support mobile phone software
- Call indoor monitor and management centre
- Support unlock remotely
- · Support group call function
- · Flush mounted & Surface mounted
- Support vandal proof