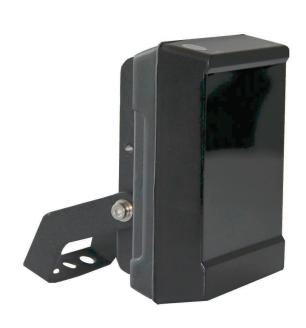

## Viewing picture at night

With IR light

Without IR light

- Deliver high power infrared light for CCTV & IP camera at night time and improve performance of camera to get clear pictures.
- Manual adjust power and sensitivity of light sensor.
- 2 years warranty.
- IK10 approved.
- Infrared spotlight range 40m
- Illumination by 850nM LED's
- 6 Ceramic SMT LED's
- Beam width 45°
- Photocell activated
- Adjustable threshold and intensity