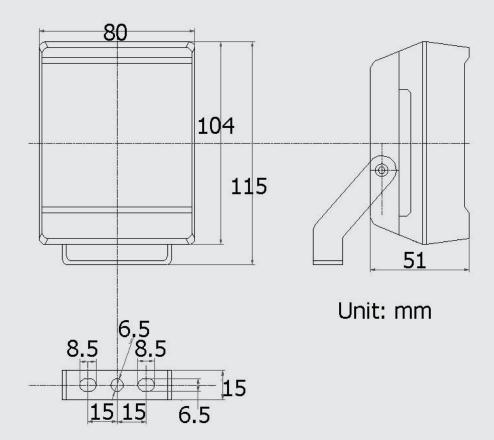

## **TECHNICAL SPECIFICATIONS**

| LEDs          | 6                  |
|---------------|--------------------|
| Wavelength    | 850nm              |
| Opening angle | 45°                |
| Range         | 40 m               |
| Power         | 12 VDC/800mA, 9.6W |

| Degree of protection | IP66 , IK10                  |
|----------------------|------------------------------|
| Temp. operation      | -10° C ~ 50° C               |
| Dimensions           | 96 (W) x 151 (H) x 60 (D) mm |
| Weight               | 1 Kg                         |