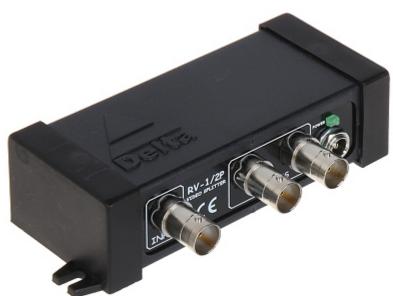

## VIDEO SPLITTER **DIST-RV1.2**

| Standard:             | • AHD - 4 Mpx,<br>• HD-CVI - 1080p,<br>• HD-TVI - 5 Mpx,<br>• CVBS - PAL, NTSC |
|-----------------------|--------------------------------------------------------------------------------|
| Number of inputs:     | 1 pcs BNC                                                                      |
| Number of outputs:    | 2 pcs BNC                                                                      |
| Bandwidth:            | 0 47 MHz (-3dB)                                                                |
| Inputs impedance:     | 75 Ω                                                                           |
| Outputs impedance:    | 75 Ω                                                                           |
| Power supply:         | 12 V DC (power adapter not included)                                           |
| Current consumption:  | 40 mA                                                                          |
| Gain:                 | 0 dB                                                                           |
| Dimensions:           | 117 x 30 x 62 mm                                                               |
| Weight:               | 0.077 kg                                                                       |
| Manufacturer / Brand: | DELTA                                                                          |
| Guarantee:            | 3 years                                                                        |