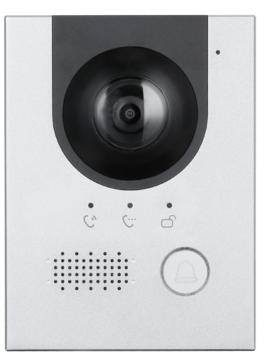

## **MT-VT2202E** Villa Outdoor Station

## **FEATURES**

- Stainless steel panel
- 2 MP CMOS camera, support 160° wide angle lens and angle adjusting • Support night vision

.....

- Support mobile phone software
- Call indoor monitor and management centre
- Support unlock remotely
- Support group call function
- Flush mounted & Surface mounted
- Support vandal proof IK07