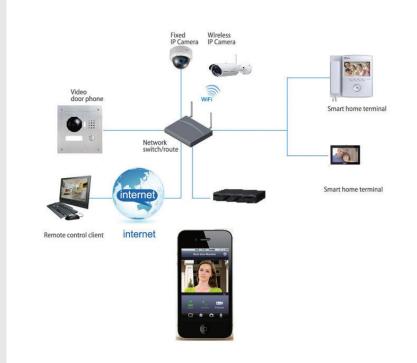

## **FEATURES**

- Stainless steel panel
- 2 MP CMOS camera, support 160° wide angle lens and angle adjusting • Support night vision

.....

- Support mobile phone software
- Call indoor monitor and management centre
- Support unlock remotely
- Support group call function
- Flush mounted & Surface mounted
- Support vandal proof IK07

## **TECHNICAL SPECIFICATIONS**

| Model             |                             | MT-VT2202E                          |
|-------------------|-----------------------------|-------------------------------------|
| System            | Main Processor              | Embedded micro processor            |
|                   | Operation System            | Embedded LINUX OS                   |
| Video             | Video Compression Standard  | H.264                               |
|                   | Input/Approaching Induction | 2 MP CMOS HD camera                 |
|                   | Night Vision                | Support                             |
| Audio             | Audio Input                 | Omnidirectional Mic                 |
|                   | Audio Output                | Built-in speaker                    |
|                   | Bidirectional Talk          | Support dual-way bidirectional talk |
| Operation<br>Mode | Input                       | Single key input                    |
|                   | Door Lock Status Check      | Support (optional)                  |
| Network           | Ethernet                    | 10M/100Mbps Self-adaptive           |
|                   | Network Protocol            | TCP/IP                              |
| General           | Power                       | DC 12V/Poe 802af                    |
|                   | Power Consumption           | Standby ≤1W, work ≤12W              |
|                   | Working Environments        | -30°C~+60°C                         |
|                   | Relative Humidity           | 10%~90%RH                           |
|                   | Dimensions                  | 130mm×28.5mm×96mm                   |
|                   | Weight                      | 0.4Kg;                              |