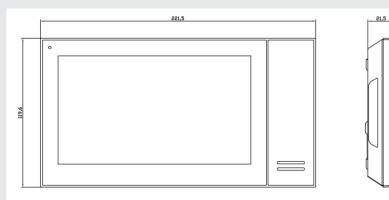

.....

| Model             |                      | MT-VT1540-POE                   |
|-------------------|----------------------|---------------------------------|
| System            | Main Processor       | Built-in microcontroller        |
|                   | Operation System     | Embedded LINUX operating system |
| Video             | Compression          | H.264                           |
|                   | Resolution           | 1024*600                        |
| Audio             | Audio Input          | All-direction microphone        |
|                   | Audio Output         | Embedded loudspeaker            |
|                   | Bidirectional Talk   | Support bidirectional talk      |
| Display           | Size                 | Color 7-inch TFT LCD            |
| Operation<br>Mode | Input                | Touch screen technology         |
| Alarm             | Alarm input          | Support 6 channels input        |
|                   | Alarm output         | Support 1 channel output        |
| Network           | Ethernet             | 10 M / 100 Mbps adaptive        |
|                   | Network Protocol     | TCP/IP                          |
| General           | Power                | DC 12V or POE                   |
|                   | Power Consumption    | Standby ≤1.5W, work≤7W          |
|                   | Working Environments | Temperature: -10°C~+60°C        |
|                   |                      | Humidity: 10~90%RH              |
|                   | Dimensions           | 120mm×222mm×21.5mm(L*W*T)       |
|                   | Weight               | 0.35Kg                          |